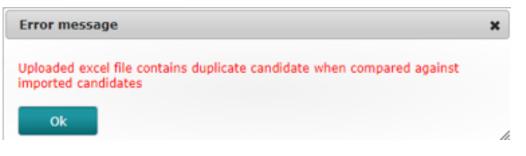

#### Important

If you attempt to upload again without deleting the original upload, you will receive the following error:

Another popular error is '*An unknown error has occurred*...' mostly when attempting to upload your spreadsheet. If this happens, please double check ALL fields are completed, particularly if your candidate is under-18 and the Parent/ Guardian fields have been completed