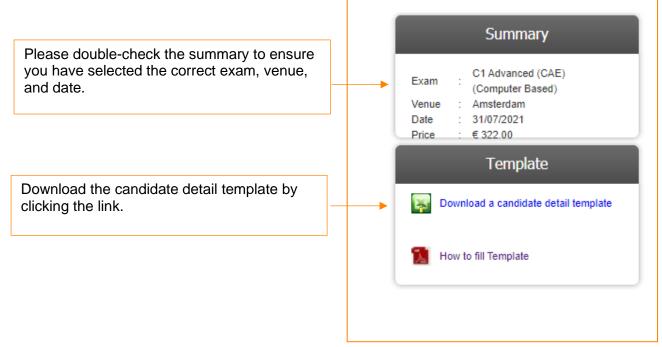

#### 3. Confirmation

Doublecheck the exam level, venue, and date.

Confirm that you've read and agreed to the Terms and Conditions:

| 1 Exam and Venue 2 Upload Candidates 3 Confirmation 4 Complete                              |
|---------------------------------------------------------------------------------------------|
| Exam : C1 Advanced (CAE) (Paper Based)                                                      |
| Date : 03/12/2022                                                                           |
| Registration Method : Spreadsheet Registrations                                             |
| I have read and agree to the above Terms and Conditions. Terms and Conditions          Back |