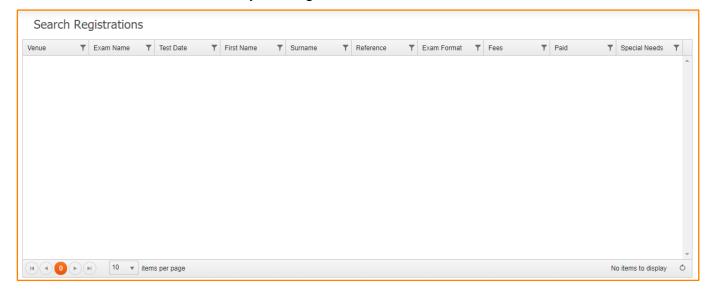

#### 1. Search Registrations

This screen will allow you to view all candidates per exam. You can search for specific candidates or other values by clicking on the funnel icon of the correct column.

For more information on how to search registrations please watch this video.