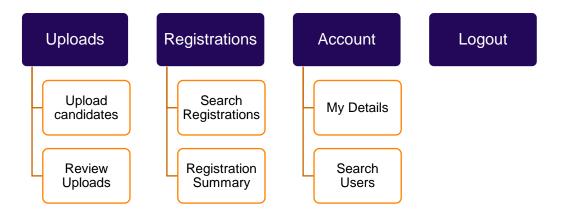

### Contents

| Introduction                                                                                                                  | 2            |
|-------------------------------------------------------------------------------------------------------------------------------|--------------|
| Setting up your account                                                                                                       | 4            |
| STEP 1:Provide school details<br>STEP 2: Activate your account<br>STEP 3: Create your personal password                       | 4            |
| How to use the REX Portal                                                                                                     | 6            |
| Overview of the REX Portal                                                                                                    | 6            |
| <ul> <li>A. Uploads</li> <li>1. Select Exam and Venue</li> <li>2. Complete the Candidate detail template and upload</li></ul> | 7<br>8<br>10 |
| <ul> <li>B. Registrations</li> <li>1. Search Registrations</li> <li>2. Registration Summary</li> </ul>                        | 12           |
| C. Account<br>1. My Details<br>2. Search Users                                                                                | 13           |
| D. Logout                                                                                                                     | 13           |
| Appendix                                                                                                                      | 14           |
| Upload spreadsheet                                                                                                            | 14           |
| Appendix (Cont.)<br>Uploaded errors                                                                                           |              |

At the top you will see the home page with **four** tabs along the top; each of which (if you hover over them) have their own drop-down menus (see screenshot below):

We will now take you through each of the menus one by one, starting with Uploads.